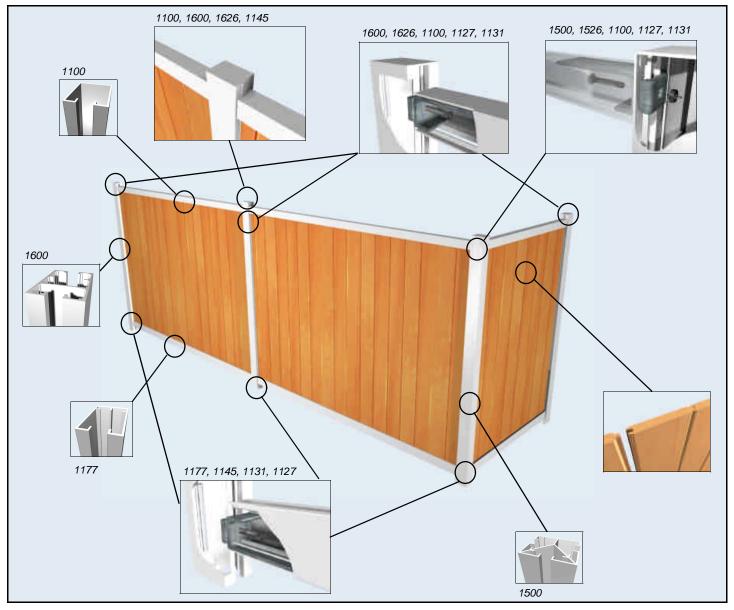

### **ALLOY**

Extruded Aluminum 6005-T5

## **FINISH**

Baked enamel finish

Mill finish for fittings and sleeves

Std. Color for posts, rails, and caps

Alcuf Light Gray

Alcuf Bronze

Other color available based on quantity

#### **NUTS AND BOLTS**

5/16"x1 1/2" Mechanical GALV. Grade 5 -1127