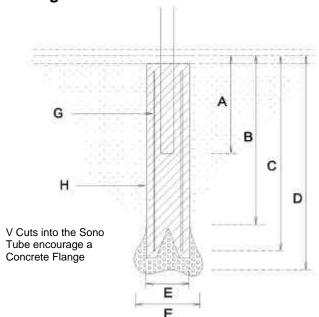

## **Design Notes**

This is a typical base design for normal undisturbed soil conditions. For specific design details, consult your Geotechnical Engineer.