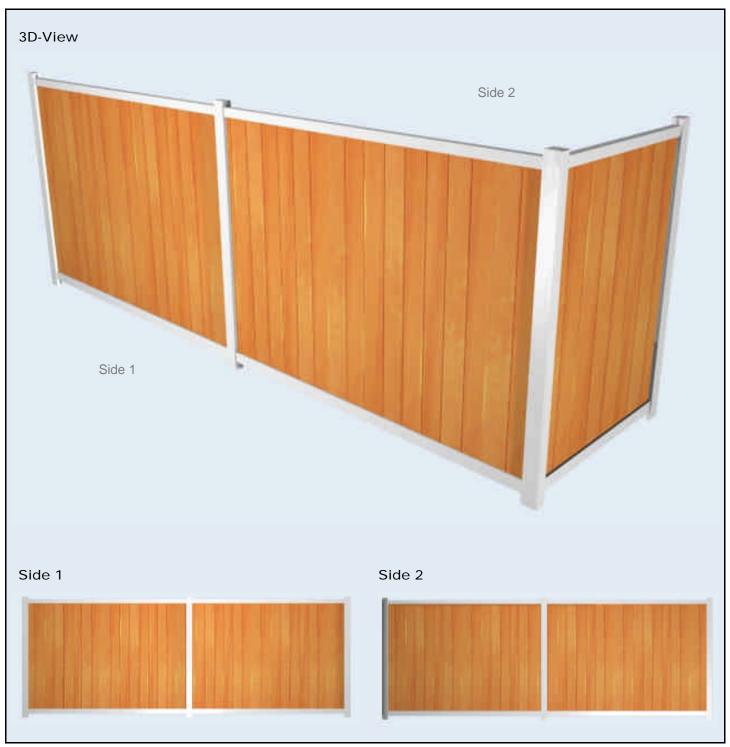

## **Alcuf Fencing**

4',5',6' High Alcuf Privacy - Classic, with V-joint, Tongue and Groove wood infill

5350 Canotek Rd., #20, Gloucester (Ottawa), Ontario, Canada K1J 9E2 Telephone: (613) 749-9393, 1-800-410-4756, Fax: (613) 749-5463 sales@alcuf.com

#### INFILL

 $1x6\ (3/4\mbox{\ensuremath{^{''}}})$  dressed white pine/white cedar Tongue and groove V-Joint.